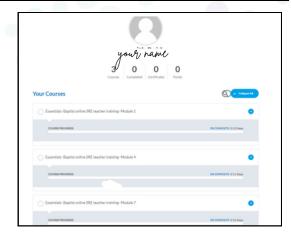

• You will come to a page that will say your name on right hand side you will see tabs- click the "my courses" tab

• You will then come to this page. Click on the course heading and then you will come to the first page where the modules are sitting. From there you can start progressing through the modules in order. This example shows 3 modules. Your account will show the amount you purchased- whether full course and seven modules or a series of individual modules.