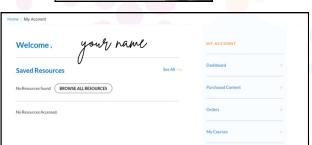

• You will come to a page that will say your name on right hand side you will see tabs- click the "my courses" tab

• You will then come to this page. Click on the course heading and then you will come to the first page where the modules are sitting. From there you can start progressing through the modules in order. This example shows 3 modules. Your account will show the amount you purchased- whether full course and seven modules or a series of individual modules.