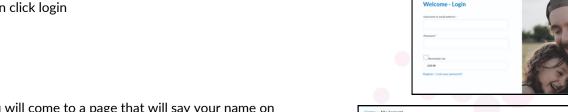

## Steps to log back in via the website:

- Go to <a href="https://nswactbaptists.org.au/">https://nswactbaptists.org.au/</a>
- Click Login on top right-hand side that says login in

• Put in username and password, remember to click remember me then click login

• You will come to a page that will say your name on right hand side you will see tabs- click the "my courses" tab

• You will then come to this page. Click on the course heading and then you will come to the first page where the modules are sitting. From there you can start progressing through the modules in order. This example shows 3 modules. Your account will show the amount you purchased- whether full course and seven modules or a series of individual modules.